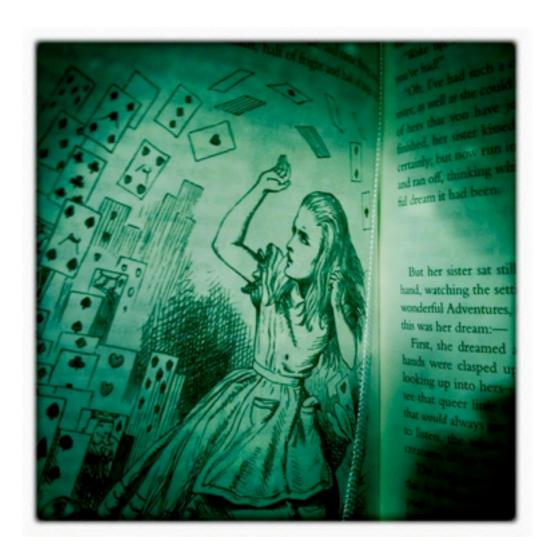

This is not a book

Alphabet, radio, TV all encourage the dominance of a single sense - a form of hypnosis.

Media that encourage the interplay of all senses provide the "haptic harmony" of the old days.

"...our new electronic culture provides our lives again with a tribal base."