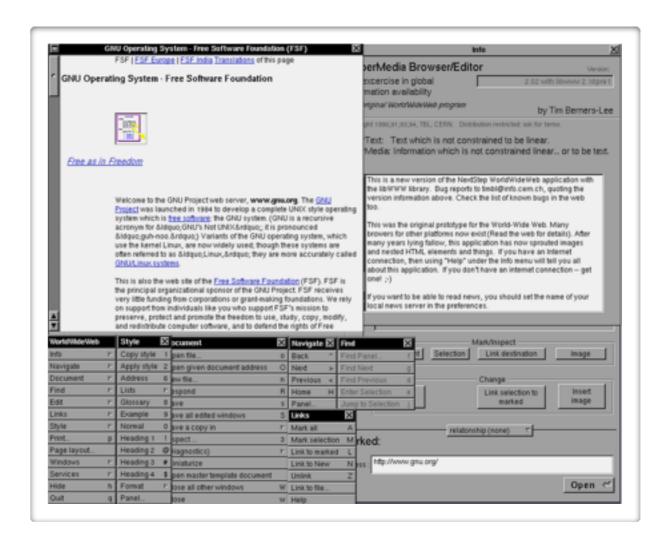

\_M.M.

Interaction Design (IxD) defines the structure and behavior of interactive products and services. Interaction Designers create compelling relationships between people and the interactive systems they use.

\_IXDA Website

**Electric Incunabula:** 

**Designing Digital Paratexts for Achieving Haptic Harmony** 

@exprima
corey@exprimamedia.com
www.exprimamedia.com