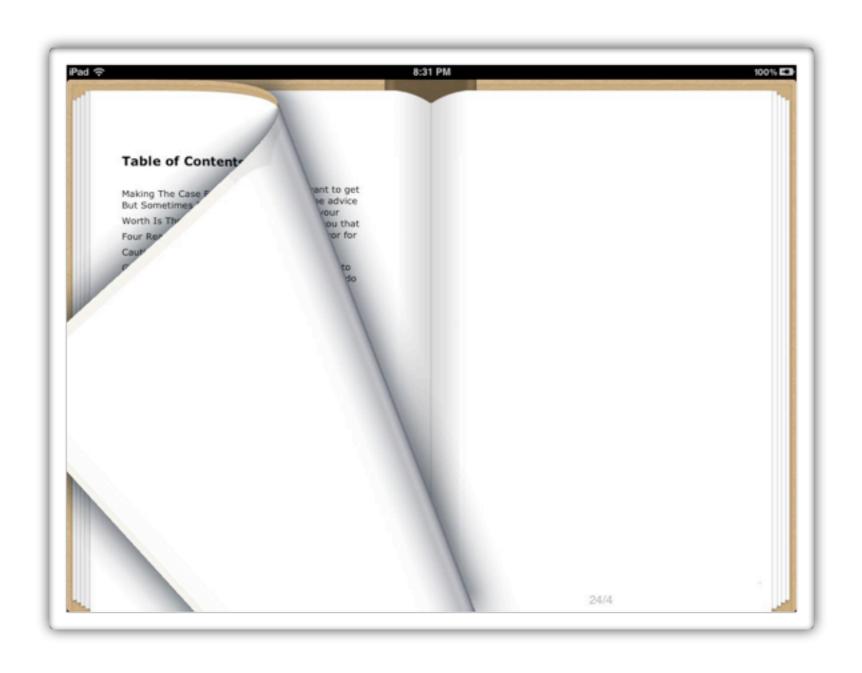

## To Publish (v):

early 14c., "to make public," from M.E. publicen (c.1300), altered (by influence of banish, finish, etc.) from O.Fr. publier, from L. publicare "make public," from publicus "public"

"More than a boundary or a sealed border, the paratext is, rather, a threshold." It is "a zone between text and off-text, a zone not only of transition but also of transaction: a privileged place of pragmatics and a strategy, of an influence on the public, an influence that ... is at the service of a better reception for the text and a more pertinent reading of it."

"...a fringe of the printed text which in reality controls one's whole reading of the text".

01000101 01111000 01110000 01110010 01101001 01101101 01100001 00100000 01001101 01100101 01100100 01101001

01000101 01111000 01110000 01110010 01101001 01101101 01100001 00100000 01001101 01100101 01100100 01101001