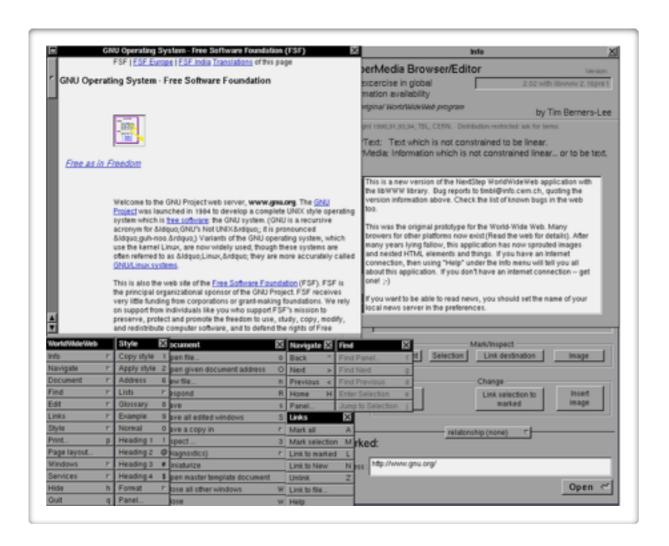

## To Publish (v):

early 14c., "to make public," from M.E. publicen (c.1300), altered (by influence of banish, finish, etc.) from O.Fr. publier, from L. publicare "make public," from publicus "public"

"More than a boundary or a sealed border, the paratext is, rather, a threshold." It is "a zone between text and off-text, a zone not only of transition but also of transaction: a privileged place of pragmatics and a strategy, of an influence on the public, an influence that ... is at the service of a better reception for the text and a more pertinent reading of it."

"...a fringe of the printed text which in reality controls one's whole reading of the text".

01000101 01111000 01110000 01110010 01101001 01101101 01100001 00100000 01001101 01100101 01100100 01101001

01000101 01111000 01110000 01110010 01101001 01101101 01100001 00100000 01001101 01100101 01100100 01101001